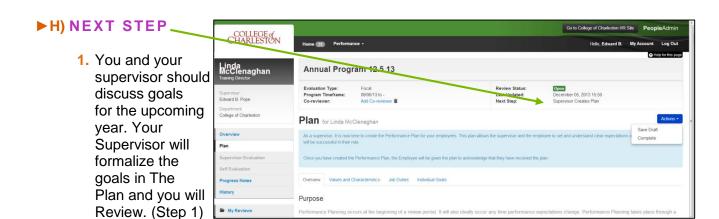

Link

Fell Ontowice
Go to College of
Charleston
Employee
Portal

Welcome to your Online Recruitment System

Displaying items for group 'Employee'.

#### ▶ C) ACCESS THE SUPERVISOR EVALUATION UNDER YOUR ACTION ITEMS

Go to College of Charleston HR Site PeopleAdmin COLLEGE of CHARLESTON 1. Select Home 2 Performance + Hello, Linda My Account Log Out ""Employee Acknowledges Welcome to the Employee Portal, Linda McClenaghan Evaluation" Your Action Items 🎐 Item Description Due Date Action Annual Program 12.2.13 for Linda McClenaghan Employee Acknowledges Evaluation Available

#### ▶ D) REVIEW THE SUPERVISOR EVALUATION

1. Scroll and Review:



# ▶E) ACKNOWLEDGE SUPERVISOR EVALUATION (OR CLARIFY QUESTIONS WITH SUPERVISOR)

1. Select

"Acknowledge"

under the Blue

Action Tab



## ▶G) LOG OUT