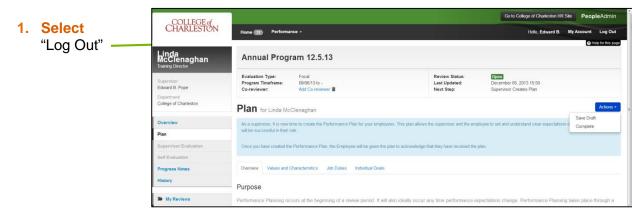

h Link

Fell Ontowice
Go to College of
Charleston
Employee
Portal

Welcome to your Online Recruitment System

Displaying items for group 'Employee'.

#### ▶ C) ACCESS THE SUPERVISOR EVALUATION UNDER YOUR ACTION ITEMS

Go to College of Charleston HR Site PeopleAdmin COLLEGE of CHARLESTON 1. Select Home 2 Performance + Hello, Linda My Account Log Out ""Employee Acknowledges Welcome to the Employee Portal, Linda McClenaghan Evaluation" Your Action Items 🎐 Item Description Due Date Action Annual Program 12.2.13 for Linda McClenaghan Employee Acknowledges Evaluation Available

#### ▶ D) REVIEW THE SUPERVISOR EVALUATION

1. Scroll and Review:



# ▶E) ACKNOWLEDGE SUPERVISOR EVALUATION (OR CLARIFY QUESTIONS WITH SUPERVISOR)

1. Select

"Acknowledge"

under the Blue

Action Tab



## ▶G) LOG OUT