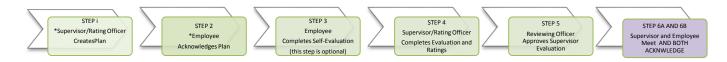

# Screen Shot Guide - Step 6B: Employee Acknowledges Evaluation

#### **► EVALUATION CYCLE**



#### ►A) LOG-IN

Enter <a href="http://jobs.cofc.edu/hr/sso">http://jobs.cofc.edu/hr/sso</a> in a browser address bar

- Or log into mycharleston (my.cofc.edu)
  - Select Employee Tab
  - Look for PeopleAdmin under Quick Links

Log-in with the same name and password that you use to log into your computer

| ACTIONS AT A GLANCE               |
|-----------------------------------|
| Log InA                           |
| Access Employee PortalB           |
| Access The Supervisor EvaluationC |
| Review The EvaluationD            |
| Acknowledge The EvaluationE       |
| Log OutG                          |
| Next (The Plan)H                  |
|                                   |

### ►B) ACCESS EMPLOYEE PORTAL

1. Go to
College of
Charleston
Employee
Portal

Welcome to your Online Recruit