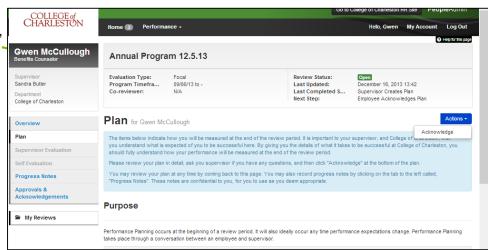

# ▶E) ACKNOWLEDGE SUPERVISOR EVALUATION (OR CLARIFY QUESTIONS WITH SUPERVISOR)

1. Select

"Acknowledge"

under the Blue

Action Tab